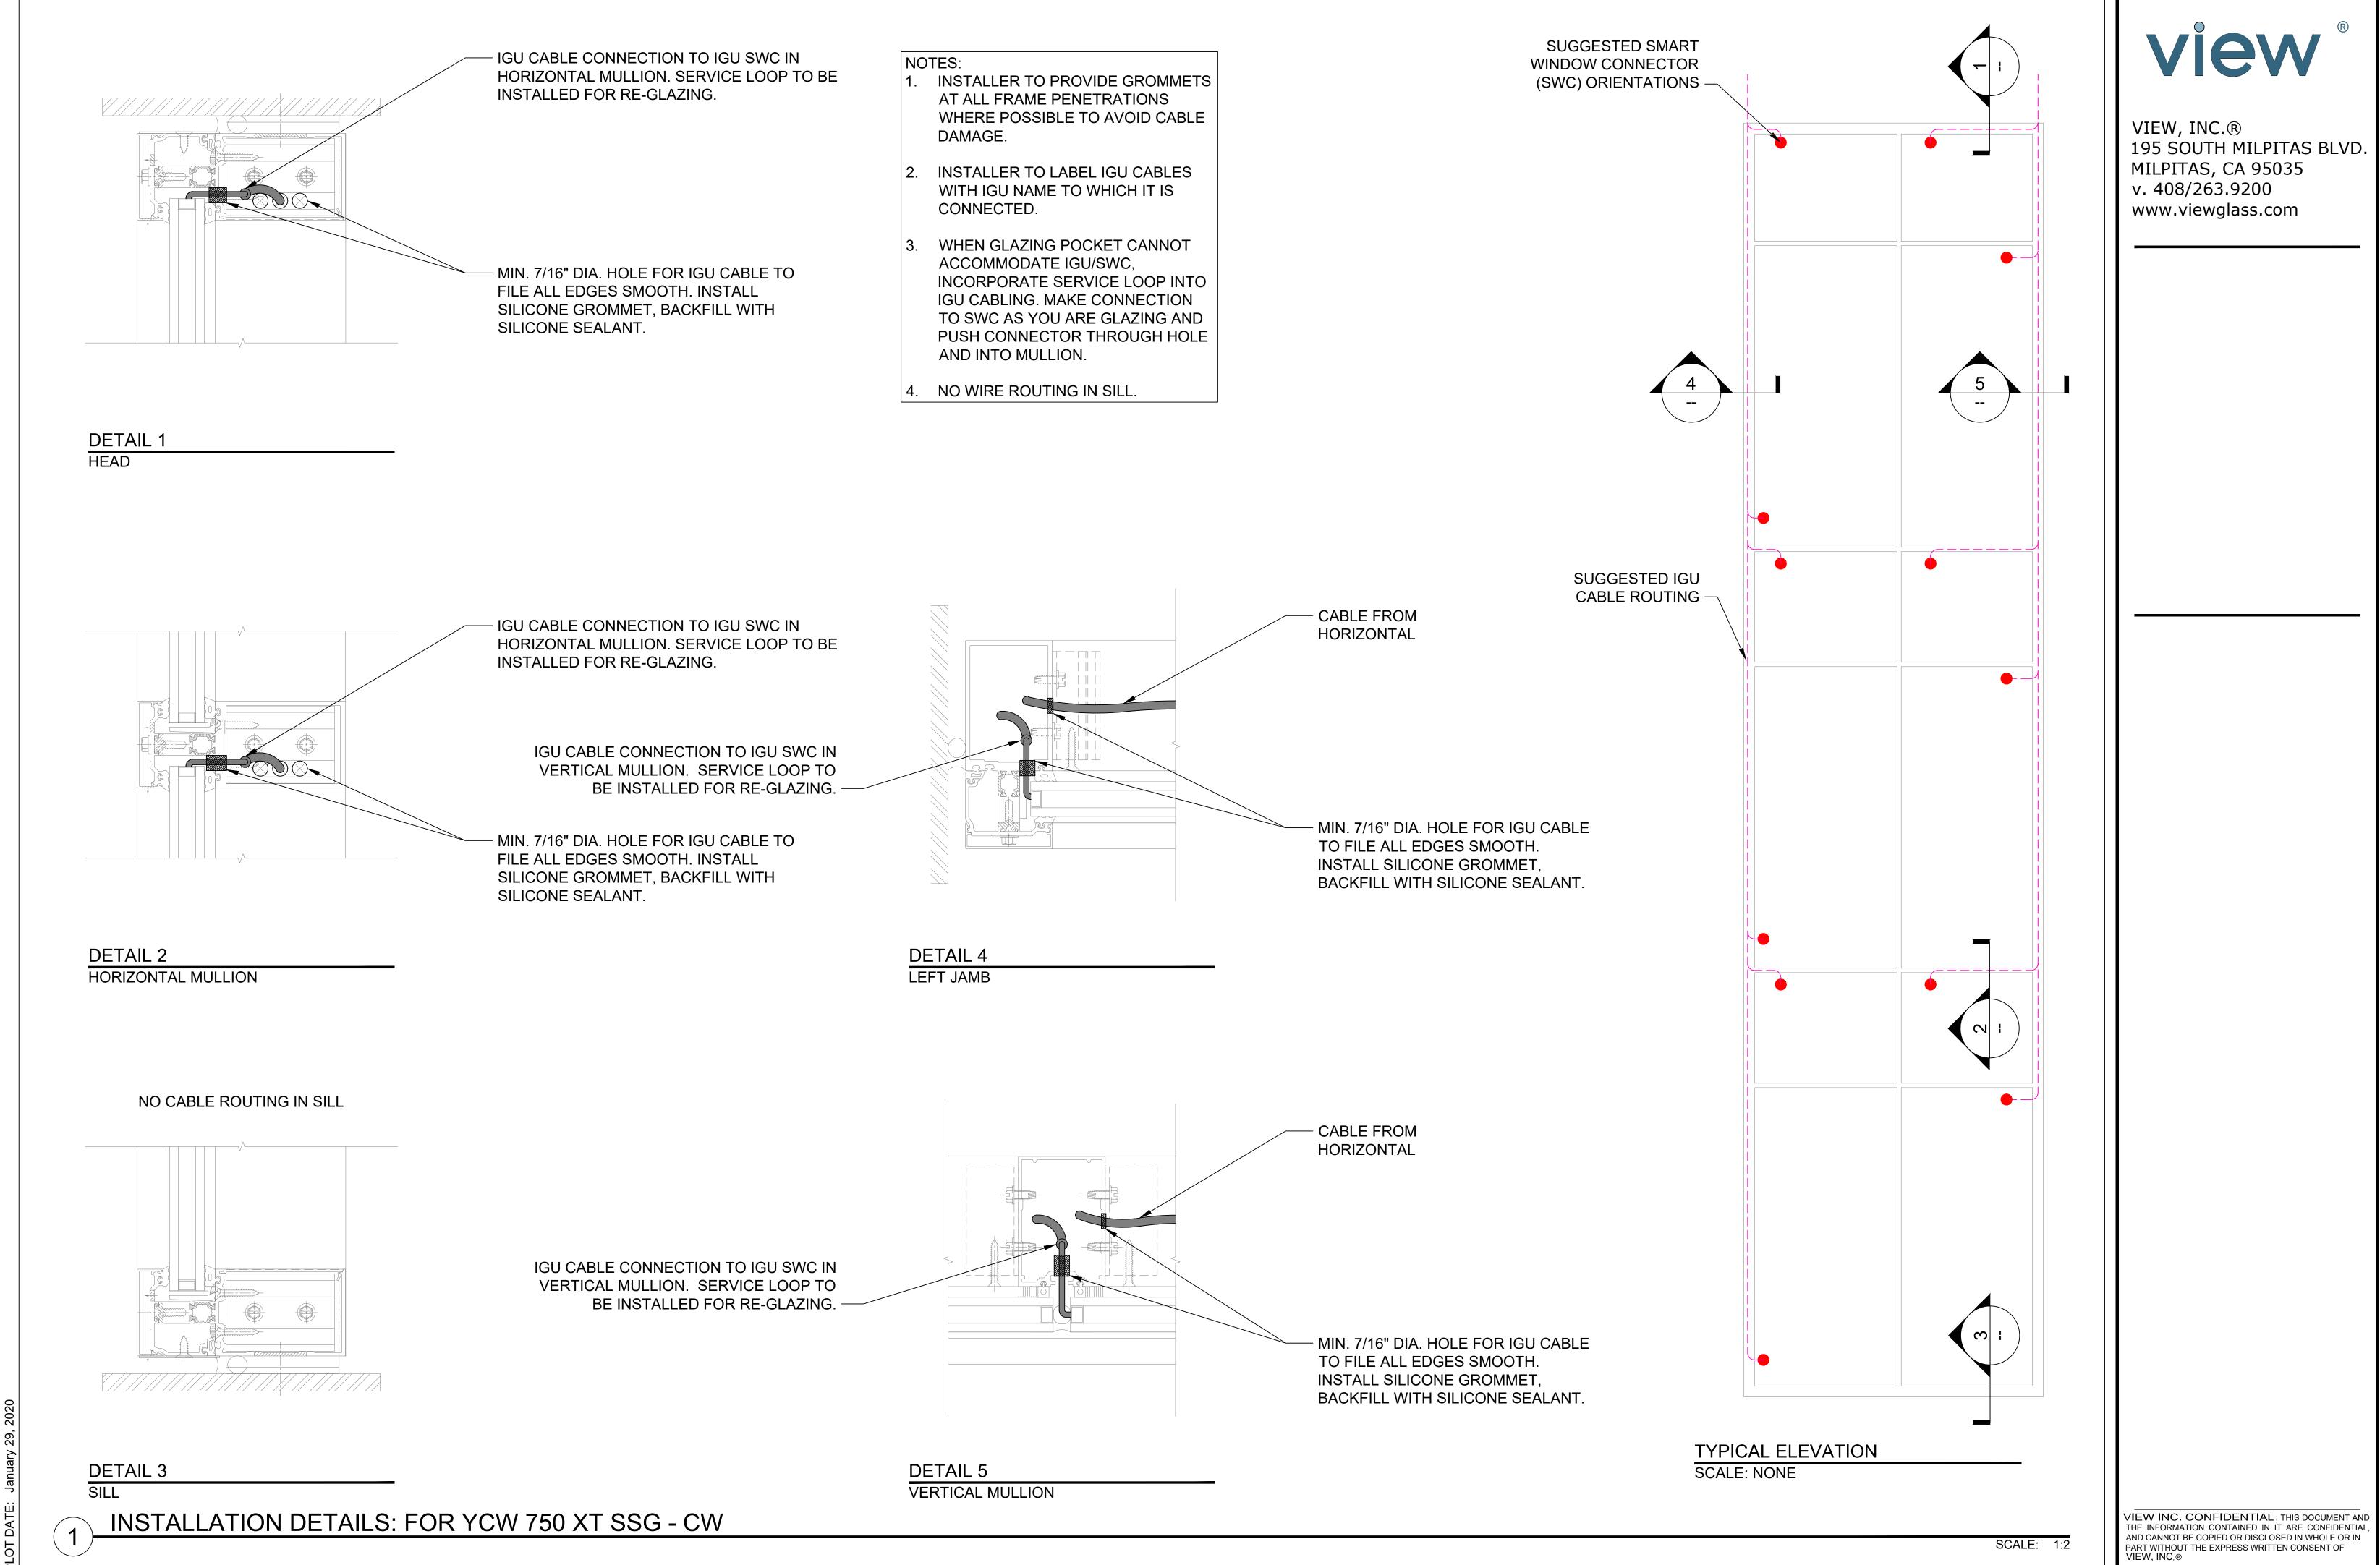

| N<br>TO BE | NO <sup>-</sup><br>1. | TES:<br>INSTALLER TO PROVIDE GROMMETS<br>AT ALL FRAME PENETRATIONS<br>WHERE POSSIBLE TO AVOID CABLE<br>DAMAGE.                                                                                           |
|------------|-----------------------|----------------------------------------------------------------------------------------------------------------------------------------------------------------------------------------------------------|
|            | 2.                    | INSTALLER TO LABEL IGU CABLES<br>WITH IGU NAME TO WHICH IT IS<br>CONNECTED.                                                                                                                              |
| )          | 3.                    | WHEN GLAZING POCKET CANNOT<br>ACCOMMODATE IGU/SWC,<br>INCORPORATE SERVICE LOOP INTO<br>IGU CABLING. MAKE CONNECTION<br>TO SWC AS YOU ARE GLAZING AND<br>PUSH CONNECTOR THROUGH HOLE<br>AND INTO MULLION. |
|            | 4.                    | NO WIRE ROUTING IN SILL.                                                                                                                                                                                 |